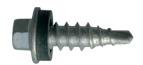

## Product datasheet Stitching tek screw

| Designed for:            | Stitching cladding panels. |
|--------------------------|----------------------------|
| Head Style:              | Hexagonal                  |
| Drive Bit:               | 5/16" Hexagonal            |
| Washer:                  | 16mm Ø bonded EPDM         |
| Thread Form:             | Twin                       |
| Coating:                 |                            |
| Shank Material:          | Carbon Steel               |
| Material Grade:          | AISI C1022                 |
| Recommended Drill Speed: | 2,000 - 3,000 RPM          |
| Drilling Capacity:       | 0.8mm - 2.5mm              |

| Stitching Tek Screw Range |            |            |               |             |                         |                 |  |  |
|---------------------------|------------|------------|---------------|-------------|-------------------------|-----------------|--|--|
| Product Code              | Size       | Box<br>Qty | Carton<br>Qty | Drill Point | Effective Thread Length | Steel Thickness |  |  |
| TST22G16                  | 6.3 x 22mm | 100        | 8,000         | Tek 2       | 15mm                    | 0.5mm - 2.5mm   |  |  |
| TMST25G16                 | 8.0 x 25mm | 100        | 2,800         | Tek 1       | 18mm                    | 0.8mm - 2.5mm   |  |  |