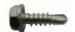

## Product datasheet Stitching tek screw

| Designed for:            | Stitching cladding panels. |
|--------------------------|----------------------------|
| Head Style:              | Hexagonal                  |
| Drive Bit:               | 5/16" Hexagonal            |
| Washer:                  | 16mm Ø bonded EPDM         |
| Thread Form:             | Twin                       |
| Coating:                 |                            |
| Shank Material:          | Carbon Steel               |
| Material Grade:          | AISI C1022                 |
| Recommended Drill Speed: | 2,000 - 3,000 RPM          |
| Drilling Capacity:       | 0.8mm - 2.5mm              |