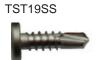

TST22SS16

TST16SS

| Stainless Steel Stitching Tek Screw Range |            |            |               |               |                 |                |                            |                      |  |
|-------------------------------------------|------------|------------|---------------|---------------|-----------------|----------------|----------------------------|----------------------|--|
| Product<br>Code                           | Size       | Box<br>Qty | Carton<br>Qty | Head<br>Style | Drive<br>Bit    | Drill<br>Point | Effective<br>Thread Length | Drilling<br>Capacity |  |
| TST16SS                                   | 4.8 x 16mm | 1,000      | 10,000        | Hexagonal     | 5/16" Hexagonal | Tek 3          | 10mm                       | 1.2 - 3.5mm          |  |
| TST19SS                                   | 5.5 x 19mm | 200        | 5,000         | Pancake       | Phillips 3      | Tek 2          | 14mm                       | 1.2 - 3.5mm          |  |
| TST22SS16                                 | 6.3 x 22mm | 100        | 8,000         | Hexagonal     | 5/16" Hexagonal | Tek 2          | 15mm                       | 0.8 - 2.5mm          |  |