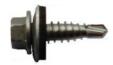

## Product datasheet Stainless steel Stitching tek screws

| Designed for:            | Assembly/fabrication of heating, ducting and ventilation systems (SSHW4.8-16-3) |  |  |
|--------------------------|---------------------------------------------------------------------------------|--|--|
|                          | Fixing steel to steel (SSPH5.5-19-3)                                            |  |  |
|                          | Stiching cladding panels (SSS6.3-22-2)                                          |  |  |
| Washer on SSS6.3-22-2:   | 16mm Ø bonded EPDM                                                              |  |  |
| Thread Form:             | Twin                                                                            |  |  |
| Shank Material:          | Stainless steel                                                                 |  |  |
| Material Grade:          | AISI A410                                                                       |  |  |
| Recommended Drill Speed: | 1,500 - 2,500 RPM                                                               |  |  |