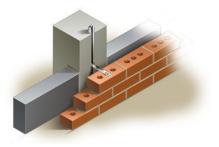

## CAST-IN & FACE FIX CHANNEL SYSTEM

These products both allow vertical movement whilst offering horizontal restraint. The channel system tends to be face-fixed, whilst the slot is usually cast into concrete. These systems may be used to overcome differences in coursing between masonry leaves.

A channel and tie system designed for face fixing, either by bolting, plugging and screwing, or with the addition of welded tangs by building in.

Cast in dovetail slot, available in stainless or pre-galvanised material, pre-filled with polystyrene ( to prevent concrete ingress) Standard lengths of 75mm,100mm,150mm & 3000mm. Ties to suit with saftey ends: welded (V98) or solid(VS8). (welded ties in stainless only.)