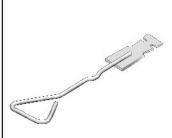

Dove tail ties for channel. VS8D specifies drip to your requirement.

| -    |        |         |
|------|--------|---------|
| Туре | Length | Code    |
| V98  | 100MM  | V98-100 |
|      | 125MM  | V98-125 |
|      | 150MM  | V98-150 |
|      | 175MM  | V98-175 |
|      | 200MM  | V98-200 |
|      | 225MM  | V98-225 |
|      | 250MM  | V98-250 |
|      | 275MM  | V98-275 |
|      | 300MM  | V98-300 |
|      |        |         |

Safety ended dove-tail channel ties.