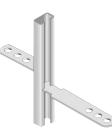

A channel and tie system designed for face fixing, either by bolting, plugging and screwing, or with the addition of welded tangs by building in.

Cast in dovetail slot, available in stainless or pre-galvanised material, pre-filled with polystyrene ( to prevent concrete ingress) Standard lengths of 75mm,100mm,150mm & 3000mm. Ties to suit with saftey ends: welded (V98) or solid(VS8). (welded ties in stainless only.)

Dove tail ties for channel. VS8D specifies drip to your requirement.

| -    |        |         |
|------|--------|---------|
| Туре | Length | Code    |
| V98  | 100MM  | V98-100 |
|      | 125MM  | V98-125 |
|      | 150MM  | V98-150 |
|      | 175MM  | V98-175 |
|      | 200MM  | V98-200 |
|      | 225MM  | V98-225 |
|      | 250MM  | V98-250 |
|      | 275MM  | V98-275 |
|      | 300MM  | V98-300 |
|      |        |         |

Safety ended dove-tail channel ties.