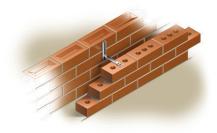

## CAST-IN & FACE FIX CHANNEL SYSTEM

These products both allow vertical movement whilst offering horizontal restraint. The channel system tends to be face-fixed, whilst the slot is usually cast into concrete. These systems may be used to overcome differences in coursing between masonry leaves.

A channel and tie system designed for face fixing, either by bolting, plugging and screwing, or with the addition of welded tangs by building in.

Cast in dovetail slot, available in stainless or pre-galvanised material, pre-filled with polystyrene ( to prevent concrete ingress) Standard lengths of 75mm,100mm,150mm & 3000mm. Ties to suit with saftey ends: welded (V98) or solid(VS8). (welded ties in stainless only.)