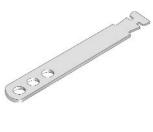

A channel and tie system designed for face fixing, either by bolting, plugging and screwing, or with the addition of welded tangs by building in.

Cast in dovetail slot, available in stainless or pre-galvanised material, pre-filled with polystyrene ( to prevent concrete ingress) Standard lengths of 75mm,100mm,150mm & 3000mm. Ties to suit with saftey ends: welded (V98) or solid(VS8). (welded ties in stainless only.)

| Lenath | Code                                      |
|--------|-------------------------------------------|
| •      |                                           |
| 75MM   | VS8-75                                    |
| 100MM  | VS8-100                                   |
| 125MM  | VS8-125                                   |
| 150MM  | VS8-150                                   |
| 175MM  | VS8-175                                   |
| 200MM  | VS8-200                                   |
| 225MM  | VS8-225                                   |
| 250MM  | VS8-250                                   |
|        | 125MM<br>150MM<br>175MM<br>200MM<br>225MM |