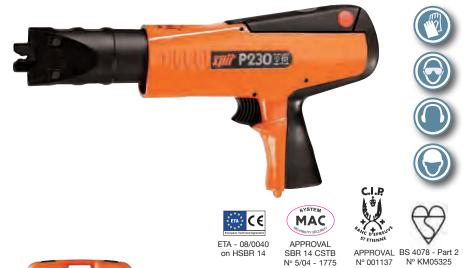

# Spit P230 Powder Actuated Disc Cartridge Tool

High powered cartridge tool for structural steel applications - Easy to use and semi-automatic. The P230 offers the contractor high power and patented safety systems when fixing steel to steel.

### **Technical Specification**

| Weight:       | 3.2kg                                       |
|---------------|---------------------------------------------|
| Impact Force: | 520 J                                       |
| Energy:       | 6.3 / 16 green, yellow, blue, red and black |
| Fixing type:  | SBR 14 pins<br><b>NEW</b> HSBR 14 pins      |

## **Product Advantages**

- **Reliable:** The MAC (Piston Control System) is exclusive to Spit. The piston is captive improving safety and control
- Versatile: Fixes steel up to 3mm thick to structural steel