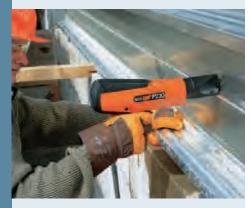

# Spit P230 Powder Actuated Disc Cartridge Tool

High powered cartridge tool for structural steel applications - Easy to use and semi-automatic. The P230 offers the contractor high power and patented safety systems when fixing steel to steel.

# Applications

- Fixing roof decking and cladding sheets to structural steel
- Fixing brick ties to heavy structural steel

P230, high impact lightweight carry case, safety goggles to EN166:B, cleaning cloth, cleaning brushes, lubricating oil, instruction manual.

- Fixing metal decking
- Fixing fire protection brackets to heavy steel

| Cartridges |
|------------|
|------------|

|           | Green                        | Yellow                       | Blue                         | Red                          | Black                        |
|-----------|------------------------------|------------------------------|------------------------------|------------------------------|------------------------------|
|           |                              |                              |                              |                              |                              |
| Eurocode: | 031250                       | 031240                       | 031230                       | 031220                       | 031210                       |
| Strength: | Low                          | Medium                       | Medium<br>High               | High                         | Very High                    |
| Calibre:  | 6.3/16<br>(10 loads in disc) |