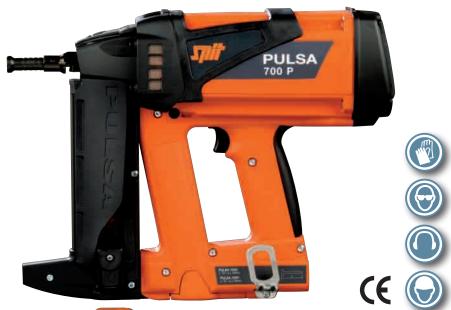

# Spit Pulsa 700P Cordless Gas Nailer

The quickest method of fixing drywall track to steel and concrete.

Fixing fire protection systems to steel Fixing angle brackets to concrete brick, block and structural steel Fixing EML to concrete, brick, block and structural steel (using 25mm stee

## **Kit Contains:**

.....

Spit Pulsa 700P Cordless Gas Nailer with 20 or 40 pin magazine, high impact carry case, 2 x batteries, battery charger, safety glasses to EN166:F, dust cover, allen key and instruction manual.