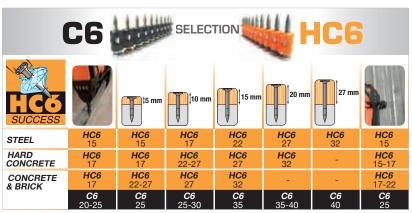

10 strip collation (suitable for 20 and 40 pin magazine) + 1 x Fuel Cell

053206

011876

011891

011877

053207

Identified by their orange collation. Description Length Box Qty HC6 15 15mm 500 HC6 17 17mm 500 HC6 22 500 22mm HC6 27 27mm 500 HC6 32 32mm 500 10 strip collation (suitable for 20 and 40 pin magazine) + 1 x Fuel Cell

HC6 Pins - Hard Concrete (>C25) and Steel Substrates.

Steel Washer for use with the Magnetic Pin Guide (333700 - Refer to page 84).

Description Box Qty 011204 Steel Washer 25mm 1,000

Craighead Building Supply Ltd Block 9, Unit 1 Clydesmill Grove Clydesmill Ind Est, Cambuslang Glasgow G32 8NL

#### **Pin Selection Guide:**