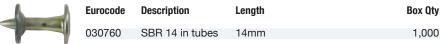

working fatigue
- Robust, ambidextrous handle position, reversible for left hand
- Unique patented MAC system. Pins do not penetrate unsupported decking
- Same cartridges as the P230 providing the complete site solution for metal decking applications
- Using SBR 14 pins guarantees site efficiency. The pin does not pass through, or tear sheet metal, creating a safe environment for personnel

## **Applications**

- Ideal to permanently fix metal decking sheets
- Fixing of ribbed sheet metal on hot rolled steel framework
- Fixing of ribbed sheet metal on tubular steel framework
- Fixing of ribbed sheet metal on smooth cold rolled purlin

**Cartridges:** P525L uses the same cartridges as the P230. Please refer to page opposite.

### **Pins**

# **Sheet Metal and Brick Tie Pins with Washers**



SBR 14 in tube (10 pins)

## **Eurocode & Description**

Eurocode: 010301
 Spitfire P525L

Qty:1

## **Technical Specification**

 Weight:
 9kg

 Height:
 1.01m

 Impact force:
 520 J

**Energy:** 6.3 / 16 green, yellow,

blue, red and black

Fixing type: SBR 14 pins in tubes

**Automatic feeding** 

capacity: 3 tubes of 10 pins

Automatic disc

**feeding:** 10 **Actuation pressure:** 20kg

## **Substrates**

Steel

## Accessories: Refer to page 96 for full details

| Eurocode | Description                 | Qty |
|----------|-----------------------------|-----|
| 328300   | Spare Piston                | 1   |
| 327800*  | Base Plate                  | 1   |
| 999600   | Safety Goggles (to EN166:B) | 1   |
| 310080   | Spit Oil Spray              | 1   |
| 074000   | Maintenance Kit