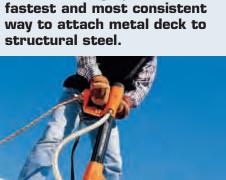

# **PAT Systems**

Fully automatic stand-up metal deck fastening system - The

## **Applications**

- Ideal to permanently fix metal decking sheets
- Fixing of ribbed sheet metal on hot rolled steel framework
- Fixing of ribbed sheet metal on tubular steel framework
- Fixing of ribbed sheet metal on smooth cold rolled purlin