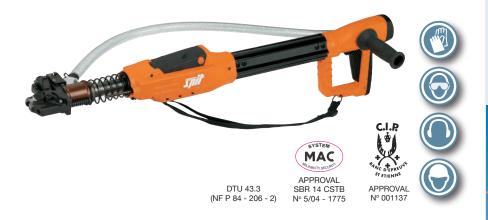

# Spitfire P525L Powder Actuated Stand-up Cartridge Tool

# **PAT Systems**

Fully automatic stand-up metal deck fastening system - The

# **Product Advantages**

- Exceptional productivity, enabling 1,000 fixings per hour
- Fast efficient pin loading with an easy disassembling system
- Upright working position enhancing user comfort and ergonomically designed to minimise working fatigue
- Robust, ambidextrous handle position, reversible for left hand
- Unique patented MAC system. Pins do not penetrate unsupported decking
- Same cartridges as the P230 providing the complete site solution for metal decking applications
- Using SBR 14 pins guarantees site efficiency. The pin does not pass through, or tear sheet metal, creating a safe environment for personnel