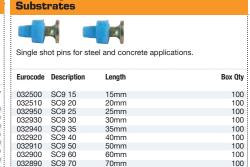

SC9 Single Shot Pins - Steel and Concrete

#### **Substrates**

- Concrete
- Steel
- Masonry