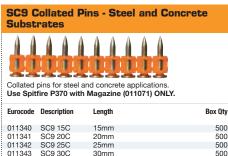

|     | C9 Sin<br>Substr                      |         | ins - Concrete |  |     |
|-----|---------------------------------------|---------|----------------|--|-----|
| -   | Box includes 1 x spare rubber spring. |         |                |  |     |
|     | 011347                                | SC9 60C | 60mm           |  | 300 |
|     | 011346                                | SC9 50C | 50mm           |  | 300 |
| -   | 011345                                | SC9 40C | 40mm           |  | 300 |
|     | 011344                                | SC9 35C | 35mm           |  | 500 |
| 1   | 011343                                | SC9 30C | 30mm           |  | 500 |
| 1   | 011342                                | SC9 25C | 25mm           |  | 500 |
|     | 011341                                | SC9 20C | 20mm           |  | 500 |
| -   | 011340                                | SC9 15C | 15mm           |  | 500 |
| - 2 |                                       |         |                |  |     |

SC9 Single Shot Pins - Steel and Concrete