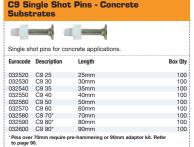

|     | C9 Sin<br>Substr                      |         | ins - Concrete |  |     |
|-----|---------------------------------------|---------|----------------|--|-----|
| -   | Box includes 1 x spare rubber spring. |         |                |  |     |
|     | 011347                                | SC9 60C | 60mm           |  | 300 |
|     | 011346                                | SC9 50C | 50mm           |  | 300 |
| -   | 011345                                | SC9 40C | 40mm           |  | 300 |
|     | 011344                                | SC9 35C | 35mm           |  | 500 |
| 1   | 011343                                | SC9 30C | 30mm           |  | 500 |
| 1   | 011342                                | SC9 25C | 25mm           |  | 500 |
|     | 011341                                | SC9 20C | 20mm           |  | 500 |
| -   | 011340                                | SC9 15C | 15mm           |  | 500 |
| - 2 |                                       |         |                |  |     |