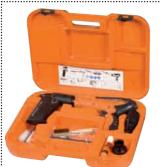

#### **Kit Contains:**

**011071** - Spitfire P370 with Magazine, single shot adaptor, high impact lightweight carry case, safety goggles to EN166:B, cleaning cloth, cleaning brushes, lubricating oil, push rod, stabiliser and instruction manual.

**011070** - Spitfire P370 with single shot adaptor, high impact lightweight carry case, safety goggles to EN166:B, cleaning cloth, cleaning brushes, lubricating oil, push rod, stabiliser and instruction manual.