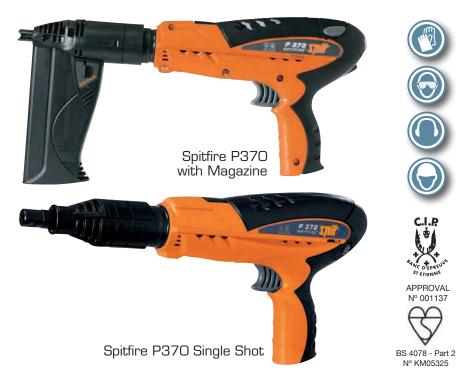

# Spitfire P370 Powder Actuated Disc Cartridge Tool

Fully automatic Spitfire P370, the professional's choice for shot fired fixings into steel, concrete and masonry.

## **Eurocode & Description**

• Eurocode: 011071 Box Qty
Spitfire P370 with Magazine 1
(Includes Single Shot Adaptor)

• Eurocode: 011070 Box Qty Spitfire P370 Single Shot 1

#### **Technical Specification**

Magazine = (M) Single Shot = (S)

Weight: 2.8kg (M)

2.7kg (S)

Length: 455mm (M)

440mm (S)

Pin Capacity: 10 pins - 1 strip (M)

1 pin (S)

Impact Force: 350 J

Actuation Pressure: 17kg

Overdrive: 36mm (M)

16mm (S)

Cycle Rate: 1 pin / 2 secs (M)

1 pin / 1 sec (S)

Rubber spring life: Up to 5,000 shots (M)

Up to 3,000 shots (S)