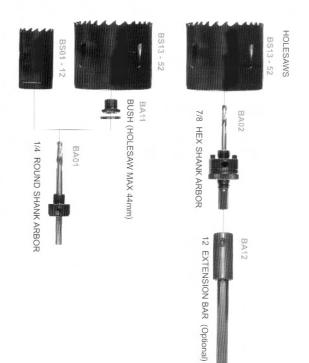

### ARBORS

| FITTING SHANK   1\4 RND   7\16 HEX   3\8 HEX | TO SUIT<br>14-30MM<br>32-152MM<br>14-30MM | CODE<br>BA01<br>BA02<br>BA03 |
|----------------------------------------------|-------------------------------------------|------------------------------|
|----------------------------------------------|-------------------------------------------|------------------------------|

## HOLESAW ACCESSORIES

| BUSH FOR LARGER SAW | S BA11 |
|---------------------|--------|
| 12" EXTENSION BAR   | BA12   |
| PILOT DRILL 6.0X105 | BA10   |