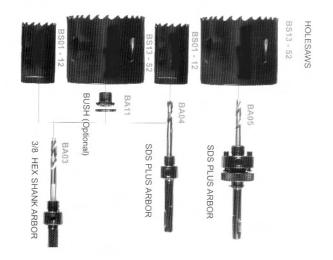

### ARBORS

| FITTING SHANK   1\4 RND   7\16 HEX   3\8 HEX | TO SUIT<br>14-30MM<br>32-152MM<br>14-30MM | CODE<br>BA01<br>BA02<br>BA03 |
|----------------------------------------------|-------------------------------------------|------------------------------|
|----------------------------------------------|-------------------------------------------|------------------------------|

# SDS ARBORS

| SDS PLUS 14-30MM BA04   SDS PLUS 32-152MM BA05 | FITTING | SHANK | TO SUIT  | CODE |
|------------------------------------------------|---------|-------|----------|------|
|                                                | SDS     | PLUS  | 14-30MM  | BA04 |
|                                                | SDS     | PLUS  | 32-152MM | BA05 |